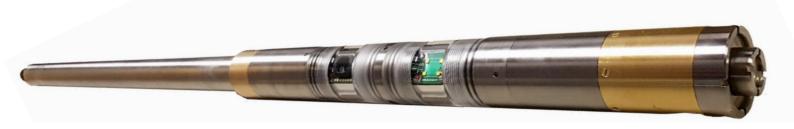

## **DUAL VIDEO CAMERA**

This borehole camera offers a twin view set up allowing the operator to switch between either a forward or side view camera. The side view camera has an infinite 360° rotation along with view orientation.

## **Specifications**

Size: 1400 x 65mm

Weight: 10kg Max.temperature: 70°C Max. pressure: 200bar

## **Operational Conditions**

Minimum diameter 100mm Dry or **clear water** filled Unlined, steel or plastic lined