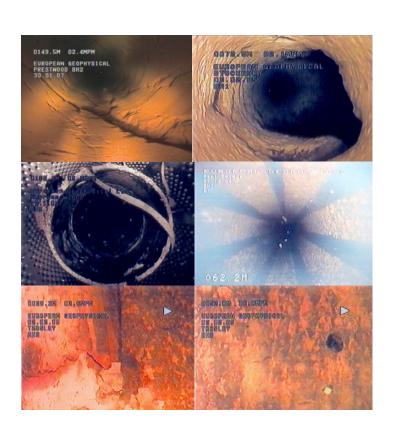

## **DUAL VIDEO CAMERA**

This borehole camera offers a twin view set up allowing the operator to switch between either a forward or side view camera. The side view camera has an infinite 360° rotation along with view orientation.

The survey is recorded onto both DVD and computer hard drive - the DVD is available at the end of the survey for the client to take away.

The camera unit has a built in orientation system.